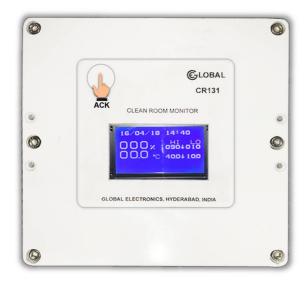

## Flameproof Display with "Touch" Acknowledgement

## Say Goodbye to membrane keypad!

Global launches 50mm depth Flameproof Enclosure with "Single Touch and Multitouch Acknowledgement"

Option for MODBUS or Ethernet available

## **FEATURES**

- Confirms to 21 CFR11 requirements.
- Microprocessor based design with advanced fault tolerant design
- LCD or LED Display of any parameter
- Channel ranges and units can be preconfigured (Factory Configured)
- User programmable for Multiple channel measurements
- Software calibration for all 3 channels with password protection
- Programmable Alarm Limits with Visual Annunciation